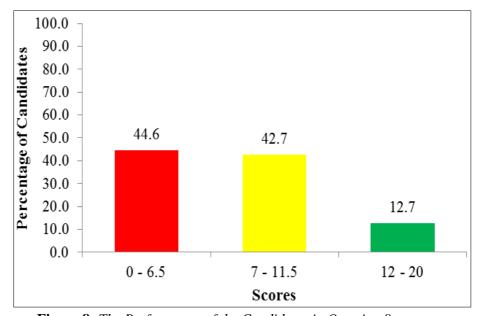

The question was attempted by 1,333 (99%) of the candidates, out of which 50 (3.8%) scored from 0 to 3 marks, 349 (26.1%) scored from 3.5 to 5.5 marks and 934 (70.1%) scored from 6 to 10 out of the 10 allotted marks. The candidates' performance in this question was good since majority of the candidates 1,283 (96.2%) scored from 3.5 to 10 marks. Figure 2 is a summary of the general performance in question 2.

**Figure 2:** The Performance of the Candidates in Question 2

The candidates with good performance in this question 934 (70.1%) prepared the plant account accurately. Most of these candidates were able to compute correct amounts of annual depreciation on Plant, recorded them correctly in the provision of depreciation account and determined the correct amount of profit on disposal of the Plant. Most of the candidates created correct entries for the profit on disposal of the plant in the Plant Disposal account. However, other candidates in this group computed wrong amounts of the annual depreciation of the plant and their records in the accounts contained erroneous amounts, narrations, reversed entries and entries posted to the wrong side of the accounts; hence, their scores ranged from 6 to 10 marks. These responses indicate that the candidates are competent enough in accounting for depreciation and disposal of non-current assets. Extract 2.1 is a sample of a good response from a candidate who opened the