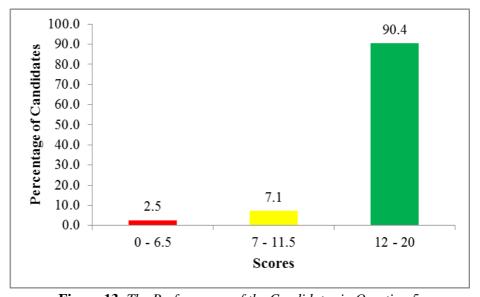

The question was attempted by 1,249 (92.8%) candidates, out of which 43 (3.4%) scored from 0 to 6.5 marks; 399 (32%) scored from 7 to 11.5 marks and 807 (64.6%) scored from 12 to 20 out of the 20 allotted marks. The general performance of the candidates in this question was good. Figure 5 shows the performance of the candidates in question 5.

**Figure 5:** The Performance of the Candidates in Question 5

The candidates who scored from 12 to 20 marks 807 (64.6%) were able to prepare the financial statements. The candidates analyzed and separated the elements of Income Statement from the elements of Statement of Financial Position, made appropriate adjustments to the amounts of revenues, expenses, liabilities and assets and skilfully presented them in the financial statements. However, some errors and omissions in the candidates' responses caused the scores to vary from 12 to 20 marks. These responses indicate that the candidates are competent enough in the preparation of Financial Statements. Extract 5.1 is a sample of a good response from one of the candidates.