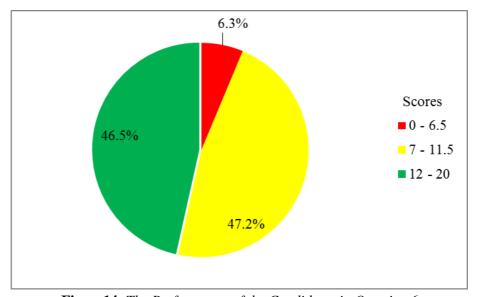

| , |

**Extract 12.2:** A sample of a poor response from a candidate

# 2.2.6 Question 6: Company Accounts

The question required the candidates to use the information provided to prepare Uchumi Ltd's Income Statement and Profit and Loss Appropriation account for the year ended 30<sup>th</sup> June 2019 and the Statement of Financial position as at 30<sup>th</sup> June 2019.

The question was attempted by 949 (70.5%) candidates, out of which 60 (6.3%) scored from 0 to 6.5 marks, 448 (47.2%) scored from 7 to 11.5 marks and 441 (46.5%) scored from 12 to 20 out of the 20 allotted marks. The candidates' performance in this question was good. Figure 14 presents the performance of the candidates in question 6.



**Figure 14**: The Performance of the Candidates in Question 6

The candidates who scored from 12 to 20 marks 441 (46.5%) were able to prepare correctly the income statement and the statement of financial position. They sorted out the elements of Income Statement from the elements of Statement of Financial Position and made appropriate adjustments for accruals and prepayments relating to revenues and expenses. Also, the candidates in this group made proper classification of liabilities and assets and skilfully presented them in the Statement of Financial Position. However, some errors and omissions in the candidates' responses caused the scores to vary from 12 to 20 marks. These responses suggest that the candidates had adequate knowledge and skills in the preparation of financial statem