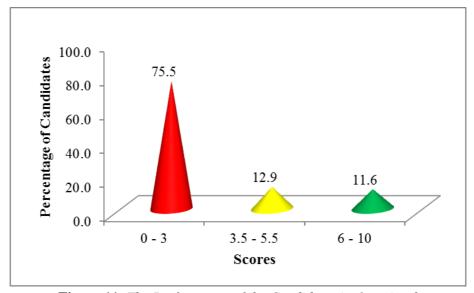

The question was attempted by 1,313 (97.5%) of the candidates, out of which 497 (37.9%) scored from 0 to 3 marks, 403 (30.6%) scored from 3.5 to 5.5 marks and 413 (31.5%) scored from 6 to 10 out of the 10 allotted marks. The candidates' performance in this question was good. Figure 3 shows a summary of the performance of the candidates in question 3.

**Figure 3:** The Performance of the Candidates in Question 3

The candidates who performed well in this question 413 (31.5%) were able to open the double column cash book and record the transactions correctly. Also, their postings of the entries from the cash book to K. Young and T. Monk accounts were in most cases correct. The candidates showed good analytical skills by sorting out the transactions as to those which are recorded in the Cash column from those which should be recorded in the bank column. Their proper application of the rule for debiting and crediting accounts is a good evidence of their ability to apply the principle of double entry in recording financial business transactions. Extract 3.1 is a sample of a good response from one of the candidates.