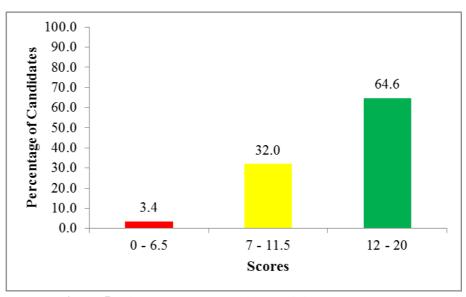

The question was attempted by 1,249 (92.8%) candidates, out of which 43 (3.4%) scored from 0 to 6.5 marks; 399 (32%) scored from 7 to 11.5 marks and 807 (64.6%) scored from 12 to 20 out of the 20 allotted marks. The general performance of the candidates in this question was good. Figure 5 shows the performance of the candidates in question 5.