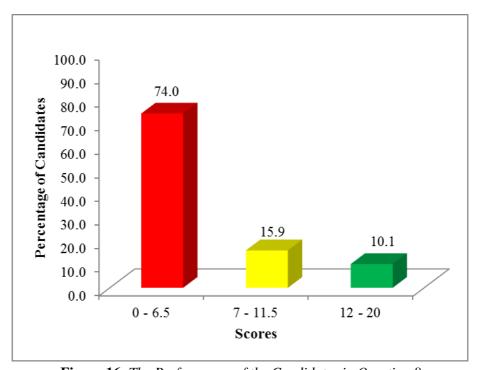

#### 2.1.5 Question 5: Preparation of Financial Statements

In this question, the candidates were required to prepare Mcheza Kwao's Income Statement for the year ending 31<sup>st</sup> March, 2019 and the Statement of Financial Position as at 31<sup>st</sup> March 2019 from the Trial Balance and additional information extracted from the books of Mcheza Kwao.

The question was attempted by 1,249 (92.8%) candidates, out of which 43 (3.4%) scored from 0 to 6.5 marks; 399 (32%) scored from 7 to 11.5 marks and 807 (64.6%) scored from 12 to 20 out of the 20 allotted marks. The general performance of the candidates in this question was good. Figure 5 shows the performance of the candidates in question 5.

**Figure 5:** The Performance of the Candidates in Question 5

The candidates who scored from 12 to 20 marks 807 (64.6%) were able to prepare the financial statements. The candidates analyzed and separated the elements of Income Statement from the elements of Statement of Financial Position, made appropriate adjustments to the amounts of revenues, expenses, liabilities and assets and skilfully presented them in the financial statements. However, some errors and omissions in the candidates' responses caused the scores to vary from 12 to 20 marks. These responses indicate that the candidates are competent enough in the preparation of Financial Statements. Extract 5.1 is a sample of a good response from one of the candidates.