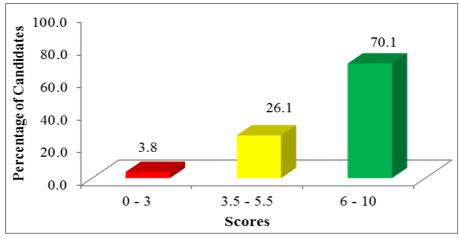

The question was attempted by 1,333 (99%) of the candidates, out of which 50 (3.8%) scored from 0 to 3 marks, 349 (26.1%) scored from 3.5 to 5.5 marks and 934 (70.1%) scored from 6 to 10 out of the 10 allotted marks. The candidates' performance in this question was good since majority of the candidates 1,283 (96.2%) scored from 3.5 to 10 marks. Figure 2 is a summary of the general performance in question 2.

**Figure 2:** The Performance of the Candidates in Question 2

The candidates with good performance in this question 934 (70.1%) prepared the plant account accurately. Most of these candidates were able to compute correct amounts of annual depreciation on Plant, recorded them correctly in the provision of depreciation account and determined the correct amount of profit on disposal of the Plant. Most of the candidates created correct entries for the profit on disposal of the plant in the Plant Disposal account. However, other candidates in this group computed wrong amounts of the annual depreciation of the plant and their records in the accounts contained erroneous amounts, narrations, reversed entries and entries posted to the wrong side of the accounts; hence, their scores ranged from 6 to 10 marks. These responses indicate that the candidates are competent enough in accounting for depreciation and disposal of non-current assets. Extract 2.1 is a sample of a good response from a candidate who opened the