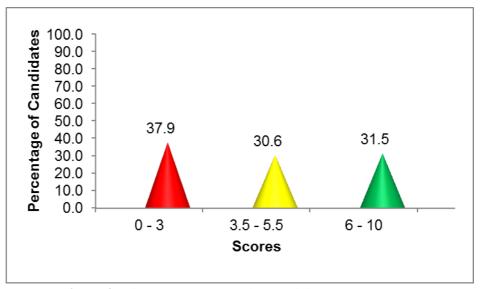

The question was attempted by 1,313 (97.5%) of the candidates, out of which 497 (37.9%) scored from 0 to 3 marks, 403 (30.6%) scored from 3.5 to 5.5 marks and 413 (31.5%) scored from 6 to 10 out of the 10 allotted marks. The candidates' performance in this question was good. Figure 3 shows a summary of the performance of the candidates in question 3.

**Figure 3:** The Performance of the Candidates in Question 3

The candidates who performed well in this question 413 (31.5%) were able to open the double column cash book and record the transactions correctly. Also, their postings of the entries from the cash book to K. Young and T. Monk accounts were in most cases correct. The candidates showed good analytical skills by sorting out the transactions as to those which are recorded in the Cash column from those which should be recorded in the bank column. Their proper application of the rule for debiting and crediting accounts is a good evidence of their ability to apply the principle of double entry in recording financial business transactions. Extract 3.1 is a sample of a good response from one of the candidates.