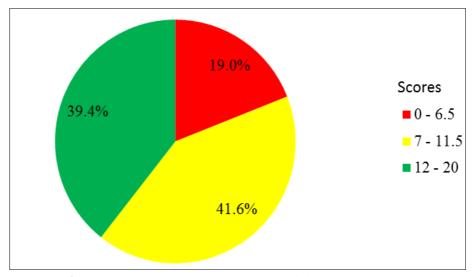

The question was attempted by 1,333 (99%) of the candidates, out of which 50 (3.8%) scored from 0 to 3 marks, 349 (26.1%) scored from 3.5 to 5.5 marks and 934 (70.1%) scored from 6 to 10 out of the 10 allotted marks. The candidates' performance in this question was good since majority of the candidates 1,283 (96.2%) scored from 3.5 to 10 marks. Figure 2 is a summary of the general performance in question 2.