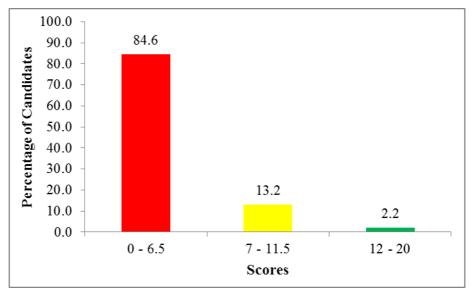

|
| 147,400                          | 372400                                           |

Extract 13.2: A sample of a poor response from a candidate

# 2.2.7 Question 7: Partnership Accounting

The question required the candidates to use the information provided to prepare the Revaluation Accounts of CB Enterprises and MY Traders on 30<sup>th</sup> June, 2019; the Partners' Capital Accounts in the new firm and the Statement of Financial Position of MS CB & MY Traders as at 1<sup>st</sup> July 2019.

The question was attempted by 494 (36.7%) candidates, out of which 418 (84.6%) scored from 0 to 6.5 marks, 65 (13.2%) scored from 7 to 11.5 marks and 11 (2.2%) scored from 12 to 20 out of the 20 allotted marks. The candidates' performance in this question was poor as shown in Figure 15.



**Figure 15**: The Performance of the Candidates in Question 7

The analysis of candidates' responses show that the candidates who scored from 0 to 6.5 marks in this question 418 (84.6%) could not respond to the question correctly. Most of them lacked knowledge of the subject matter. These candidates failed to determine whether there was an increase or a decrease in the values of the revalued assets and liabilities. Consequently, they entered book values of the assets and liabilities in the revaluation accounts instead of the marginal increases and decreases in the values of the revalued assets and liabilities. Other candidates prepared current accounts of the partners instead of the revaluation accounts of the firms. This response indicates that the candidates did not know how the reval