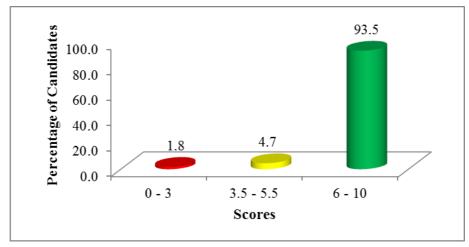

The question was attempted by 1,334 (99.1%) candidates, out of which 92 (6.9%) scored from 0 to 3 marks, 212 (15.9%) scored from 3.5 to 5.5 marks and 1,030 (77.2%) scored from 6 to 10 marks. The candidates' performance in this question was good since the number of candidates who scored from 3.5 to 10 marks 1,242 (93.1%) was higher than the percentage of candidates who scored from 0 to 3 marks 92 (6.9%). Figure 1 shows the performance of the candidates in question 1.

Figure 1: The performance of the candidates in Question 1

The analysis of candidates' responses in question one shows that 1,030 (77.2%) candidates scored from 6 to 10 marks. These candidates wrote clear explanations about the meaning of the accountancy terms given. The candidates also managed to provide relevant examples to support their explanations. However, some candidates misspelled some words and others could not answer one or two of the given terms; hence the variation of their scores from 6 to 10 marks. These responses indicate that the candidates had adequate knowledge of the meaning of the selected accounting terms. Extract 1.1 is a sample of a good response from one of the candidates.