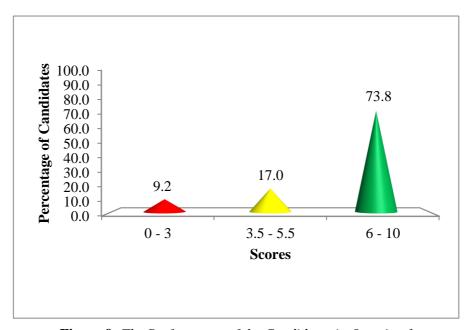

The question was attempted by 1,334 (99.1%) candidates, out of which 92 (6.9%) scored from 0 to 3 marks, 212 (15.9%) scored from 3.5 to 5.5 marks and 1,030 (77.2%) scored from 6 to 10 marks. The candidates' performance in this question was good since the number of candidates who scored from 3.5 to 10 marks 1,242 (93.1%) was higher than the percentage of candidates who scored from 0 to 3 marks 92 (6.9%). Figure 1 shows the performance of the candidates in question 1.

Figure 1: The performance of the candidates in Question 1

The analysis of candidates' responses in question one shows that 1,030 (77.2%) candidates scored from 6 to 10 marks. These candidates wrote clear explanations about the meaning of the accountancy terms given. The candidates also managed to provide relevant examples to support their explanations. However, some candidates misspelled some words and others could not answer one or two of the given terms; hence the variation of their scores from 6 to 10 marks. These responses indicate that the candidates had adequate knowledge of the meaning of the selected accounting terms. Extract 1.1 is a sample of a good response from one of the candidates.