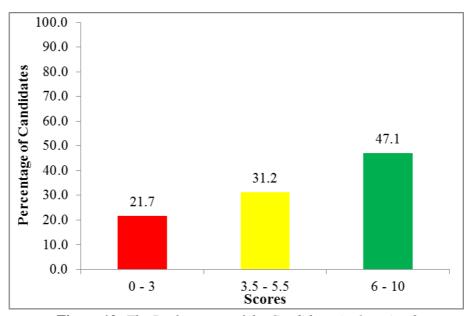

#### 2.1.4 Question 4: Investment Accounts

The question required the candidates to use the information provided to prepare a 10% Government Stock Investment Account.

The question was attempted by 1,289 (95.8%) candidates, out of which 283 (22%) scored from 0 to 3 marks, 382 (29.6%) scored from 3.5 to 5.5 marks and 624 (48.4%) scored from 6 to 10 marks. The general performance of the candidates in this question was good because 1,006 (78%) candidates scored from 3.5 to 10 marks. The candidates' performance is summarised in Figure 4.

**Figure 4:** The Performance of the Candidates in Question 4.

The candidates who scored from 6 to 10 marks in this question 624 (48.4%) adhered to the requirements of the question. The candidates were able to prepare the Government Stock Investment Account and correctly record the information provided. Most of the candidates accurately computed the cost and sales values of investments, the amounts of interest included and those excluded from the purchase and selling prices of the investments. Many of these candidates used appropriate formulas to compute the profit on disposal of investments and made accurate records of the transactions relating to the purchases and sales of investments in the Government Stock Investment Account. However, a few of these candidates had their records in the accounts containing wrong amounts, reversed entries, entries posted to the wrong side of the accounts and omission of some transactions; hence the variation in the scores from 6 to 10 marks. These responses