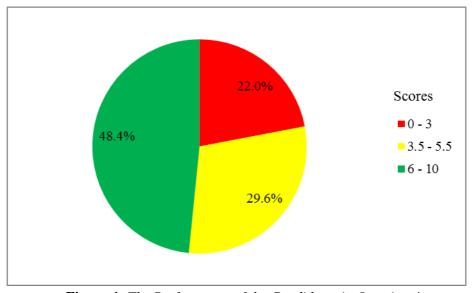

#### 2.1.4 Question 4: Investment Accounts

The question required the candidates to use the information provided to prepare a 10% Government Stock Investment Account.

The question was attempted by 1,289 (95.8%) candidates, out of which 283 (22%) scored from 0 to 3 marks, 382 (29.6%) scored from 3.5 to 5.5 marks and 624 (48.4%) scored from 6 to 10 marks. The general performance of the candidates in this question was good because 1,006 (78%) candidates scored from 3.5 to 10 marks. The candidates' performance is summarised in Figure 4.

**Figure 4:** The Performance of the Candidates in Question 4.

The candidates who scored from 6 to 10 marks in this question 624 (48.4%) adhered to the requirements of the question. The candidates were able to prepare the Government Stock Investment Account and correctly record the information provided. Most of the candidates accurately computed the cost and sales values of investments, the amounts of interest included and those excluded from the purchase and selling prices of the investments. Many of these candidates used appropriate formulas to compute the profit on disposal of investments and made accurate records of the transactions relating to the purchases and sales of investments in the Government Stock Investment Account. However, a few of these candidates had their records in the accounts containing wrong amounts, reversed entries, entries posted to the wrong side of the accounts and omission of some transactions; hence the variation in the scores from 6 to 10 marks. These responses