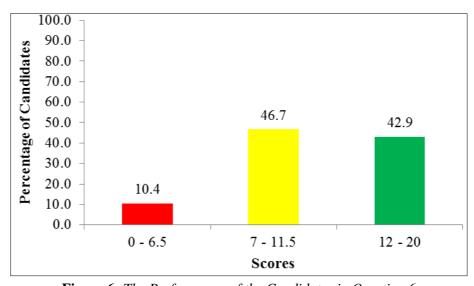

The question was attempted by 1,313 (97.5%) of the candidates, out of which 497 (37.9%) scored from 0 to 3 marks, 403 (30.6%) scored from 3.5 to 5.5 marks and 413 (31.5%) scored from 6 to 10 out of the 10 allotted marks. The candidates' performance in this question was good. Figure 3 shows a summary of the performance of the candidates in question 3.