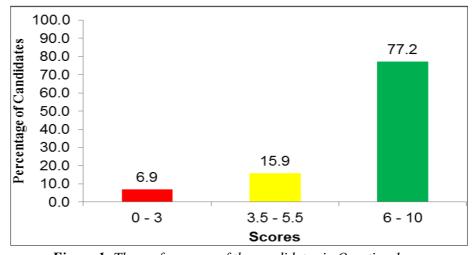

The question was attempted by 1,334 (99.1%) candidates, out of which 92 (6.9%) scored from 0 to 3 marks, 212 (15.9%) scored from 3.5 to 5.5 marks and 1,030 (77.2%) scored from 6 to 10 marks. The candidates' performance in this question was good since the number of candidates who scored from 3.5 to 10 marks 1,242 (93.1%) was higher than the percentage of candidates who scored from 0 to 3 marks 92 (6.9%). Figure 1 shows the performance of the candidates in question 1.

Figure 1: The performance of the candidates in Question 1

The analysis of candidates' responses in question one shows that 1,030 (77.2%) candidates scored from 6 to 10 marks. These candidates wrote clear explanations about the meaning of the accountancy terms given. The candidates also managed to provide relevant examples to support their explanations. However, some candidates misspelled some words and others could not answer one or two of the given terms; hence the variation of their scores from 6 to 10 marks. These responses indicate that the candidates had adequate knowledge of the meaning of the selected accounting terms. Extract 1.1 is a sample of a good response from one of the candidates.