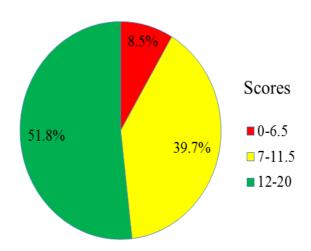

This report provides the analysis of each question by giving an overview of what the candidates were required to do, the way they responded to the questions and the reasons for their good or poor performance. The candidates' performance in each question was considered weak if the candidate scores range from 0 to 6.5, average if the scores range from 7 to 11.5 and good if the scores range from 12 to 20. The overall candidates' performance in the entire examination was considered weak if the candidates' scores range from 0 to 34%, average if the scores range from 35 to 59% and good if the scores range from 60 to 100%.

Special colours have been used to show the candidates' performance, whereby green stands for good, yellow for average and red for weak as seen in the graphs and in the appendix. Some extracts of the answers showing the candidates responses have been included in order to provide a general overview of the way candidates responded in accordance with the demand of each question.