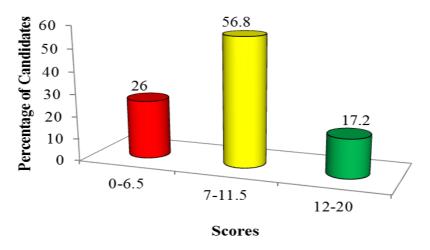

The question was attempted by (6,557) 57.6 percent of the candidates, out of which (1,125) 17.2 percent scored from 12 to 19 marks, (3,724) 56.8 percent scored from 7 to 11.5 marks and (1,708) 26.0 percent scored from 0 to 6.5 out of the 20 allotted marks. Generally, the performance of candidates in this question was good, as 74.0 percent scored 7 marks and above. Figure 1 shows the distribution of the candidates' scores.

**Figure 1:** Candidates' Performance in Question 1.

The candidates who performed well in this question were able to meet the prerequisites of the question. This indicates good mastering of the subject matter. For example in part (a), a candidate managed to explain five limitations of macroeconomic analysis as *fallacy of composition*, statistical and conceptual difficulties, aggregates are considered to be homogenous variables, aggregate variables may not be important or necessary and misleading in the economy. In part (b), the candidate managed to give demerits of capitalism by providing five points as income inequalities, increase of social cost, emergence of classes in social stratification and exploitation, welfare goods are ignored and unemployment is common. This shows that the candidate had acquired enough knowledge and skills in that particular topic. A sample of a good response is shown in Extract 1.1.