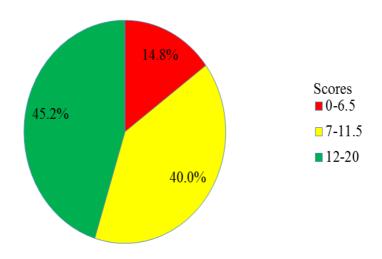

The question was attempted by (6,557) 57.6 percent of the candidates, out of which (1,125) 17.2 percent scored from 12 to 19 marks, (3,724) 56.8 percent scored from 7 to 11.5 marks and (1,708) 26.0 percent scored from 0 to 6.5 out of the 20 allotted marks. Generally, the performance of candidates in this question was good, as 74.0 percent scored 7 marks and above. Figure 1 shows the distribution of the candidates' scores.

**Figure 1:** Candidates' Performance in Question 1.

The candidates who performed well in this question were able to meet the prerequisites of the question. This indicates good mastering of the subject matter. For example in part (a), a candidate managed to explain five limitations of macroeconomic analysis as *fallacy of composition*, statistical and conceptual difficulties, aggregates are considered to be homogenous variables, aggregate variables may not be important or necessary and misleading in the economy. In part (b), the candidate managed to give demerits of capitalism by providing five points as income inequalities, increase of social cost, emergence of classes in social stratification and exploitation, welfare goods are ignored and unemployment is common. This shows that the candidate had acquired enough knowledge and skills in that particular topic. A sample of a good response is shown in Extract 1.1.