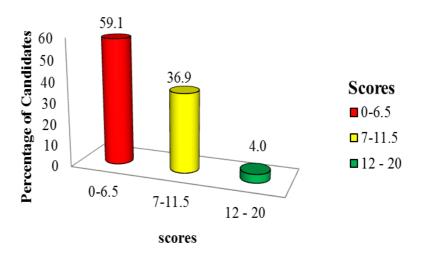

This report provides the analysis of each question by giving an overview of what the candidates were required to do, the way they responded to the questions and the reasons for their good or poor performance. The candidates' performance in each question was considered weak if the candidate scores range from 0 to 6.5, average if the scores range from 7 to 11.5 and good if the scores range from 12 to 20. The overall candidates' performance in the entire examination was considered weak if the candidates' scores range from 0 to 34%, average if the scores range from 35 to 59% and good if the scores range from 60 to 100%.

Special colours have been used to show the candidates' performance, whereby green stands for good, yellow for average and red for weak as seen in the graphs and in the appendix. Some extracts of the answers showing the candidates responses have been included in order to provide a general overview of the way candidates responded in accordance with the demand of each question.

The question was attempted by (6,557) 57.6 percent of the candidates, out of which (1,125) 17.2 percent scored from 12 to 19 marks, (3,724) 56.8 percent scored from 7 to 11.5 marks and (1,708) 26.0 percent scored from 0 to 6.5 out of the 20 allotted marks. Generally, the performance of candidates in this question was good, as 74.0 percent scored 7 marks and above. Figure 1 shows the distribution of the candidates' scores.

**Figure 1:** Candidates' Performance in Question 1.

The candidates who performed well in this question were able to meet the prerequisites of the question. This indicates good mastering of the subject matter. For example in part (a), a candidate managed to explain five limitations of macroeconomic analysis as *fallacy of composition*, statistical and conceptual difficulties, aggregates are considered to be homogenous variables, aggregate variables may not be important or necessary and misleading in the economy. In part (b), the candidate managed to give demerits of capitalism by providing five points as income inequalities, increase of social cost, emergence of classes in social stratification and exploitation, welfare goods are ignored and unemployment is common. This shows that the candidate had acquired enough knowledge and skills in that particular topic. A sample of a good response is shown in Extract 1.1.