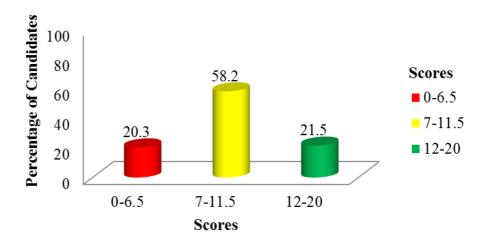

The question was attempted by (6,557) 57.6 percent of the candidates, out of which (1,125) 17.2 percent scored from 12 to 19 marks, (3,724) 56.8 percent scored from 7 to 11.5 marks and (1,708) 26.0 percent scored from 0 to 6.5 out of the 20 allotted marks. Generally, the performance of candidates in this question was good, as 74.0 percent scored 7 marks and above. Figure 1 shows the distribution of the candidates' scores.

**Figure 1:** Candidates' Performance in Question 1.

The candidates who performed well in this question were able to meet the prerequisites of the question. This indicates good mastering of the subject matter. For example in part (a), a candidate managed to explain five limitations of macroeconomic analysis as *fallacy of composition*, statistical and conceptual difficulties, aggregates are considered to be homogenous variables, aggregate variables may not be important or necessary and misleading in the economy. In part (b), the candidate managed to give demerits of capitalism by providing five points as income inequalities, increase of social cost, emergence of classes in social stratification and exploitation, welfare goods are ignored and unemployment is common. This shows that the candidate had acquired enough knowledge and skills in that particular topic. A sample of a good response is shown in Extract 1.1.