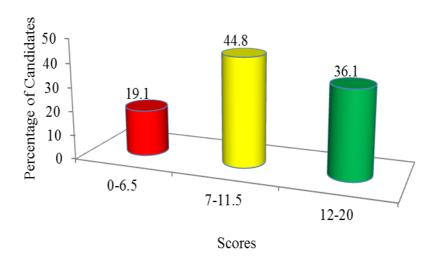

This report provides the analysis of each question by giving an overview of what the candidates were required to do, the way they responded to the questions and the reasons for their good or poor performance. The candidates' performance in each question was considered weak if the candidate scores range from 0 to 6.5, average if the scores range from 7 to 11.5 and good if the scores range from 12 to 20. The overall candidates' performance in the entire examination was considered weak if the candidates' scores range from 0 to 34%, average if the scores range from 35 to 59% and good if the scores range from 60 to 100%.

Special colours have been used to show the candidates' performance, whereby green stands for good, yellow for average and red for weak as seen in the graphs and in the appendix. Some extracts of the answers showing the candidates responses have been included in order to provide a general overview of the way candidates responded in accordance with the demand of each question.