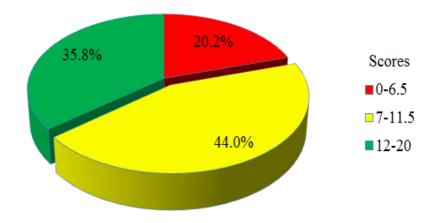

This report provides the analysis of each question by giving an overview of what the candidates were required to do, the way they responded to the questions and the reasons for their good or poor performance. The candidates' performance in each question was considered weak if the candidate scores range from 0 to 6.5, average if the scores range from 7 to 11.5 and good if the scores range from 12 to 20. The overall candidates' performance in the entire examination was considered weak if the candidates' scores range from 0 to 34%, average if the scores range from 35 to 59% and good if the scores range from 60 to 100%.

Special colours have been used to show the candidates' performance, whereby green stands for good, yellow for average and red for weak as seen in the graphs and in the appendix. Some extracts of the answers showing the candidates responses have been included in order to provide a general overview of the way candidates responded in accordance with the demand of each question.