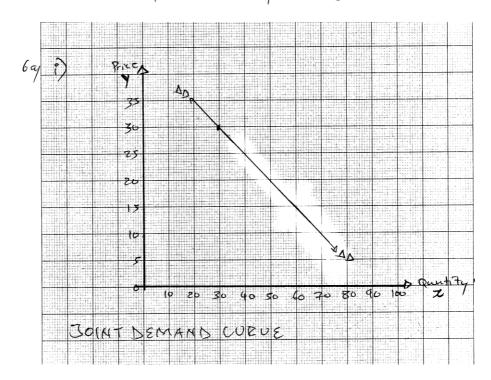

Expect. When              |
|      |                                             |
|      | prices increases the cost of living becames |
|      | high causing the income not to be enough    |
|      | to buy the same products. So the demand     |
|      | decreases due to limited lucame. The denand |
|      | becomes high when the prices becomes low    |
|      | and somakes the lume be enough to buy       |
|      | mare                                        |
|      | Presences of Substitution. When the         |
|      | Prices mareases I domand pall due to        |
|      | presences of Substitution' People shipto    |
|      | other products. If the dea prices Fail      |
|      |                                             |
|      | the demand will moreuse due to attraction   |



Extract 6:1 is a sample of a good response.

In this Extract a candidate who was able in part (a) to: (i) draw the graph to represent the information given in the table (ii) to briefly explain what does the graph drawn in show, (iii) to explain the economic interpretation of the graph by giving examples and (iv) to calculate the elasticity of demand. In part (b), a candidate managed to provide reasons to prove for the shape of the normal demand curve.

However, few candidates with average marks provided incorrect response, due to inadequate arithmetic skills and application of wrong formula. In part (a), they only managed to fetch information from the table and draw the graph in (i), but in (ii) they failed to explain the meaning of the graph drawn and also were unable to give economic i