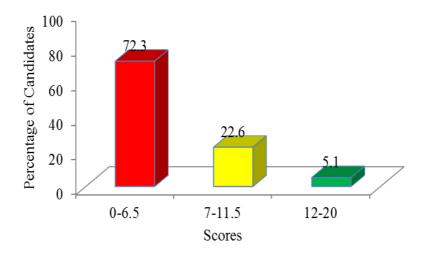

The question was attempted by (6,557) 57.6 percent of the candidates, out of which (1,125) 17.2 percent scored from 12 to 19 marks, (3,724) 56.8 percent scored from 7 to 11.5 marks and (1,708) 26.0 percent scored from 0 to 6.5 out of the 20 allotted marks. Generally, the performance of candidates in this question was good, as 74.0 percent scored 7 marks and above. Figure 1 shows the distribution of the candidates' scores.

**Figure 1:** Candidates' Performance in Question 1.

The candidates who performed well in this question were able to meet the prerequisites of the question. This indicates good mastering of the subject matter. For example in part (a), a candidate managed to explain five limitations of macroeconomic analysis as *fallacy of composition*, statistical and conceptual difficulties, aggregates are considered to be homogenous variables, aggregate variables may not be important or necessary and misleading in the economy. In part (b), the candidate managed to give demerits of capitalism by providing five points as income inequalities, increase of social cost, emergence of classes in social stratification and exploitation, welfare goods are ignored and unemployment is common. This shows that the candidate had acquired enough knowledge and skills in that particular topic. A sample of a good response is shown in Extract 1.1.