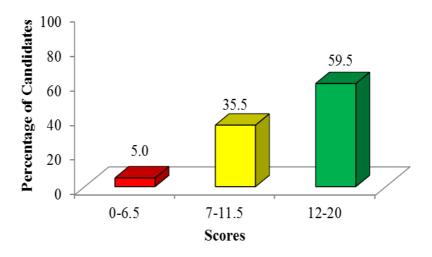

The question was attempted by (6,557) 57.6 percent of the candidates, out of which (1,125) 17.2 percent scored from 12 to 19 marks, (3,724) 56.8 percent scored from 7 to 11.5 marks and (1,708) 26.0 percent scored from 0 to 6.5 out of the 20 allotted marks. Generally, the performance of candidates in this question was good, as 74.0 percent scored 7 marks and above. Figure 1 shows the distribution of the candidates' scores.

**Figure 1:** Candidates' Performance in Question 1.

The candidates who performed well in this question were able to meet the prerequisites of the question. This indicates good mastering of the subject matter. For example in part (a), a candidate managed to explain five limitations of macroeconomic analysis as *fallacy of composition*, statistical and conceptual difficulties, aggregates are considered to be homogenous variables, aggregate variables may not be important or necessary and misleading in the economy. In part (b), the candidate managed to give demerits of capitalism by providing five points as income inequalities, increase of social cost, emergence of classes in social stratification and exploitation, welfare goods are ignored and unemployment is common. This shows that the candidate had acquired enough knowledge and skills in that particular topic. A sample of a good response is shown in Extract 1.1.