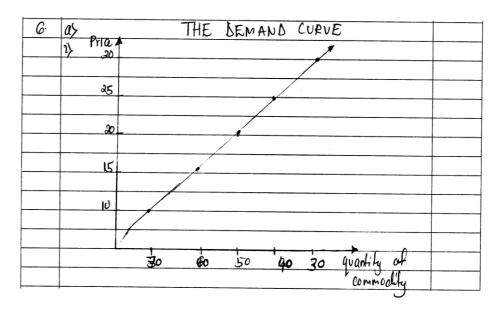

question.

On the other hand, the candidates with poor performance, failed to explore information from the table to meet the requirements of the question which shows poor mastering of the subject matter in that particular topic. In part (a) for example, one of the candidates failed to (i) draw the graph to represent the information given in the table, (ii) interpret and briefly explain the graph drawn in (a) (i), (iii) explain the economic interpretation of the graph by giving examples and (iv) to calculate the elasticity of demand when price increases from 15 to 20 Tanzanian shillings. In part (b), instead of providing reasons for the shape of the normal demand curve, the candidates provided reasons for the shape of the abnormal demand curve. Extract 6.2 is a sample of a poor response.



| 6 1 1 7 1 1 1 1 1 1 1 1 1 1 1 1 1 1 1 1