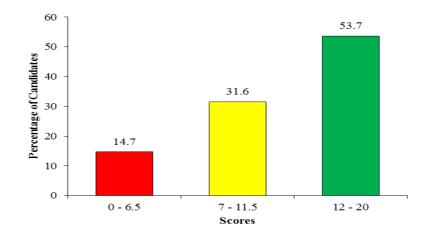

The question was attempted by 94.0 percent of all candidates. The analysis shows that, the candidates' performance in this question was good as 71.8 percent scored from 12 to 20 marks, 20.7 percent

scored 7 to 11.5 marks and 7.5 percent scored from 0 to 6.5 out of 20 allotted marks. Figure 2 shows a summary of the distribution of the candidates' scores.