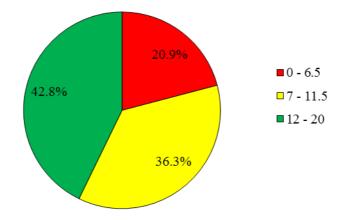

The question was attempted by 87.4 percent of the candidates. The performance of the candidates in this question was good since the total percentage of candidates who scored good and average marks was higher than the percentage of candidates who scored low marks as indicated in Figure 1.

Figure 1: Candidates' Performance in Question 2.

The candidates who scored good marks in part (a), had adequate knowledge on accounting errors which do not affect the agreement of trial balance. They also had good ability to express themselves in English language. They were able to state clearly the types of errors which cannot be revealed by the trial balance and gave relevant examples of each.

The candidates who scored moderately in this question (36.3%), some were able to explain the types of errors which cannot be revealed by the trial balance, however, they failed to give some examples. Others managed to list types of errors, but failed to explain them. They also managed to open the Journal, Suspense Account and the Income Statement but made some incorrect entries and postings to the Suspense Account and the Income Statement.

The candidates who performed poorly (20.9%), failed to identify the errors which do not affect the agreement of Trial Balance and were not able to open the Suspense Account and the Income Statement. Few of them opened the journal but failed to make correct entries. Some entered incorrect amounts, while others entered wrong narrations. An example of incorrect responses is presented in Extract 2.2.