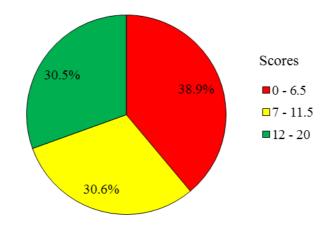

The question was attempted by 87.4 percent of the candidates. The performance of the candidates in this question was good since the total percentage of candidates who scored good and average marks was higher than the percentage of candidates who scored low marks as indicated in Figure 1.

Figure 1: Candidates' Performance in Question 2.

The candidates who scored good marks in part (a), had adequate knowledge on accounting errors which do not affect the agreement of trial balance. They also had good ability to express themselves in English language. They were able to state clearly the types of errors which cannot be revealed by the trial balance and gave relevant examples of each.