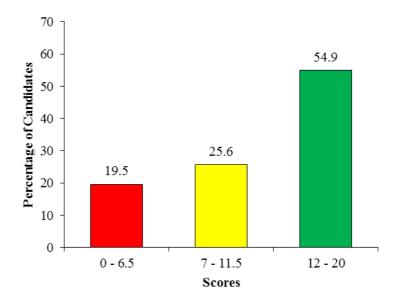

| Fraits<br>Co<br>Mark       | 2011<br>9625<br>as an<br>mont | 2012<br>2012<br>14,487<br>21/2<br>Arrib                          | 100017<br>10017<br>10017<br>4,000        |

In extract 3.2, the candidate prepared a table which is not relating to the provision for Depreciation Account and entered only three correct entries in machine account; the rest of the entries in the Machine, Machine Disposal and Balance Sheet are not correct.

#### 2.1.4 Question 4. Investment Accounts

In this question, the candidates were required to prepare a 6% Government Stock Investment Account.

The question was attempted by 79.5 percent of the candidates. Figure 3 shows the distribution of the candidates' scores.



Figure 3: Candidates' Performance in Question 4.

As indicated in figure 3, the performance in this question was good as 54.9 percent of the candidates scored from 12 to 20 marks and 25.6 percent scored 7 to 11.5 marks. Only 19.5 percent scored 0 to 6.5 marks.

The candidates who scored good marks in this question (54.9%), were able to draw the Investment Account clearly showing the columns for recording the nominal, income and cost values of the investments. They also managed to accurately compute the loss on sale of investments, income from investments, nominal and cost values of the Investments. Moreover, they were able to correctly record transactions relating to the purchase, disposal and revenue from investments into the account. Extract 4.1 shows a correct response from a candidat