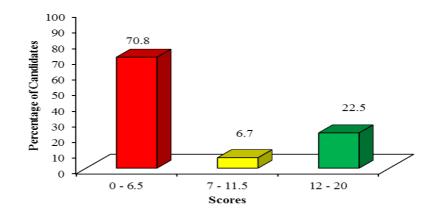

The question was attempted by 35.4 percent of the candidates. The candidates' performance in this question was poor since the percentage of candidates who scored 0 to 6.5 marks (66.9 %) was higher than the percentage of candidates who scored 7 to 19.5 marks.(33.1 %).