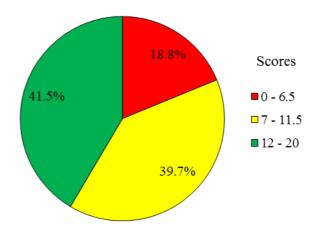

The question was attempted by 87.4 percent of the candidates. The performance of the candidates in this question was good since the total percentage of candidates who scored good and average marks was higher than the percentage of candidates who scored low marks as indicated in Figure 1.

Figure 1: Candidates' Performance in Question 2.

The candidates who scored good marks in part (a), had adequate knowledge on accounting errors which do not affect the agreement of trial balance. They also had good ability to express themselves in English language. They were able to state clearly the types of errors which cannot be revealed by the trial balance and gave relevant examples of each.