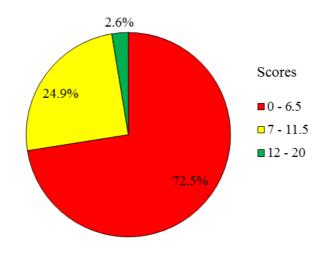

The question was attempted by 94.0 percent of all candidates. The analysis shows that, the candidates' performance in this question was good as 71.8 percent scored from 12 to 20 marks, 20.7 percent

scored 7 to 11.5 marks and 7.5 percent scored from 0 to 6.5 out of 20 allotted marks. Figure 2 shows a summary of the distribution of the candidates' scores.