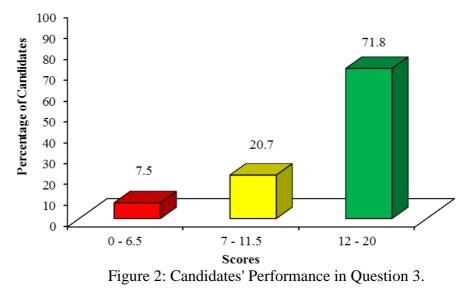

The question was attempted by 94.0 percent of all candidates. The analysis shows that, the candidates' performance in this question was good as 71.8 percent scored from 12 to 20 marks, 20.7 percent

scored 7 to 11.5 marks and 7.5 percent scored from 0 to 6.5 out of 20 allotted marks. Figure 2 shows a summary of the distribution of the candidates' scores.