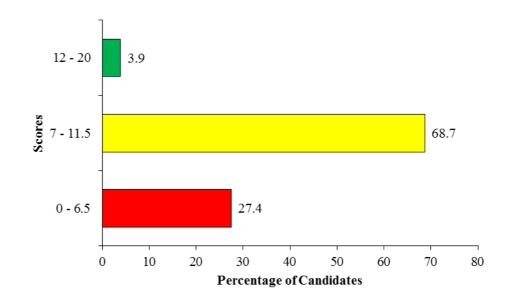

sponses from one of the candidates. The candidate made inaccurate computations of the cost values of the investment and entered wrong amounts into the income and cost columns of the account.

#### 2.1.5 Question 5: Preparation of Financial Statements

This question had two parts; (a) and (b). In part (a), the candidates were required to prepare an Income Statement for the year ending 31<sup>st</sup> March 2010 while in part (b), they were required to prepare a Statement of Financial Position as at 31<sup>st</sup> March, 2010.

The question was attempted by 86.8 percent of the candidates. The performance of the candidates in this question was good since the percentage of candidates who scored 35percent or above (7 to 20 marks) was 72.6 and very few (27.4%) failed as indicated in figure 4.



Figure 4: Candidates' Performance in Question 5.

The analysis reveals that, the candidates with good performance in this question (3.9%) were able to draw the Income statement in its proper format as per International Accounting Standard 1. They accurately computed the amount of revenue and expenses. Furthermore, they were able to make proper classification of the information; as Revenue, Cost of Sales, Gross Profit, Operating Expenses and Net Profit. They also managed to present the elements of Statement of Financial Position by making proper classification of them as Non-Current Assets, Current Assets, Non-Current Liabilities, Current Liabilities and Capital. Extract 5.1 is an example of a good response from one of the candidates.

# Extract 5.1

| <br>I come statement for the year